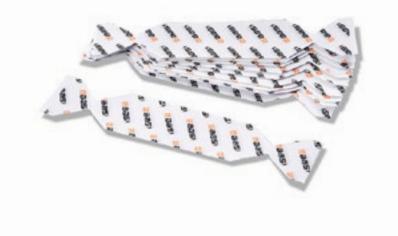

## **ABOUT**

Our Self-Adhesive Alcantara has been specially designed to cover the edge and corners of your squeegee. The alcantara will give less friction than the standard felt (97.005) and is indispensable when doing intensive jobs such as car wrapping. 97.006 | Self-Adhesive Alcantara has been pre-cut in a wing design which allows easy fitting on the standard size squeegees (10 cm / 4"). Simply wrap the Self-Adhesive Alcantara around the corners of the squeegee and it is ready for use.