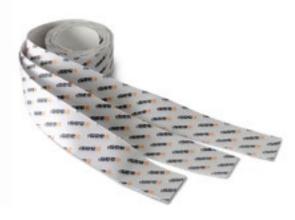

We also have the 97.007 | Self-Adhesive Alcantara Rolls available in roll size (3cm x 1m) to fit squeegees of any size.