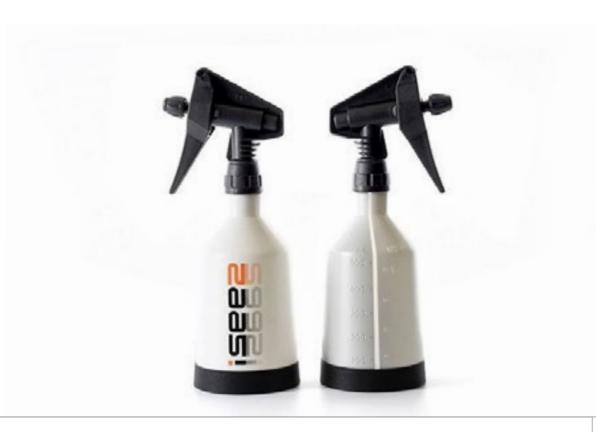

## **ABOUT**

The Trigger Spray has been specially designed for cleaning and signage professionals. The 0,5-liter bottle has a clear scale on the side so that the liquid can be dosed precisely. With the adaptable spray head, you can set a tight jet or fine mist. What sets the Trigger Spray apart is that the spray releases liquid both when squeezing and when releasing the trigger. This way you can spray twice as fast while putting a lot less strain on your fingers and hands.